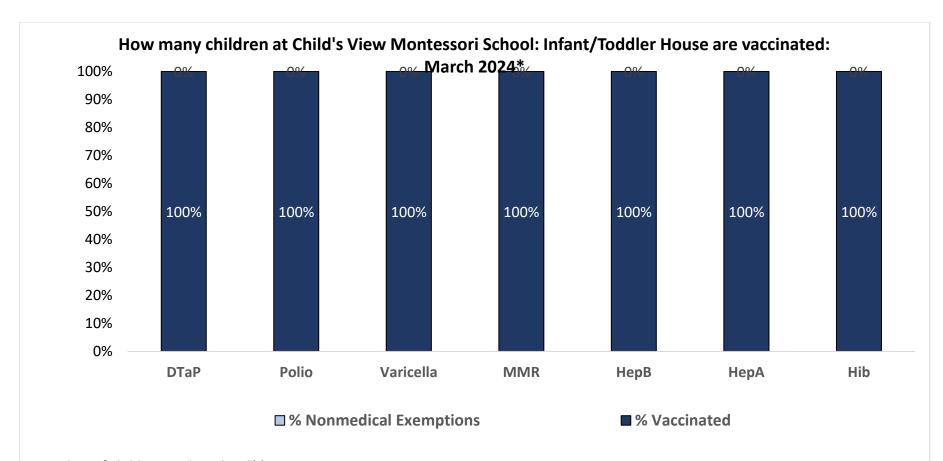

Number of children at the school\*\*:12Percent of children with no immunization or exemption record:0%Percent of children with a medical exemption for one or more vaccine(s):0%

\* These numbers may not total 100% if some children have medical exemptions, or are incomplete or in process with immunizations but do not need an exemption because they are on schedule.

\*\*There is/are also 0 child(ren) enrolled for whom immunizations are not required to be reported because their records are tracked by another site or they attend fewer than 5 days per year.

\*\*There is/are also 3 child(ren) 18 months of age or younger who are not required to be finished with their pre-school vaccines because of their age.