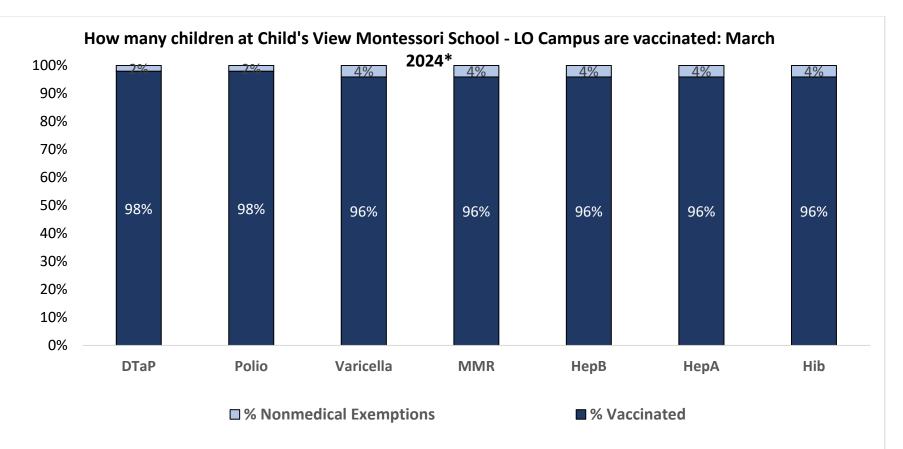

Number of children at the school\*\*: 49
Percent of children with no immunization or exemption record: 0%
Percent of children with a medical exemption for one or more vaccine(s): 0%

<sup>\*</sup> These numbers may not total 100% if some children have medical exemptions, or are incomplete or in process with immunizations but do not need an exemption because they are on schedule.