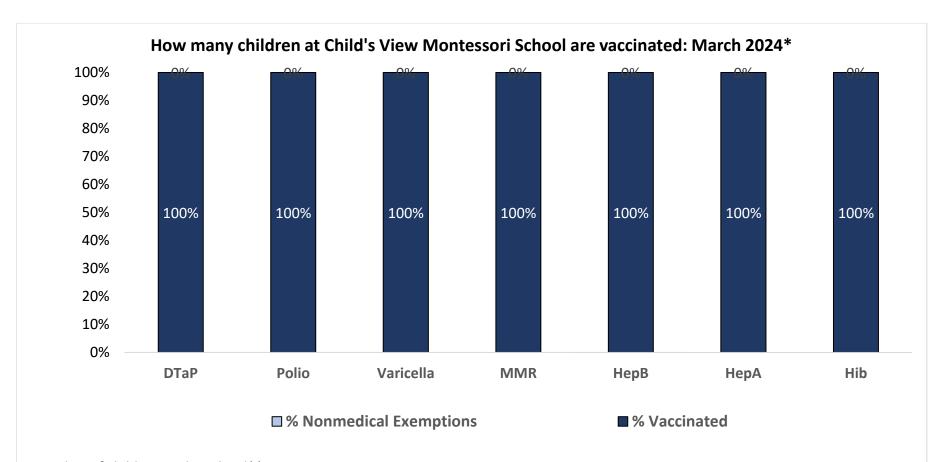

Number of children at the school\*\*:15Percent of children with no immunization or exemption record:0%Percent of children with a medical exemption for one or more vaccine(s):0%

\* These numbers may not total 100% if some children have medical exemptions, or are incomplete or in process with immunizations but do not need an exemption because they are on schedule.

\*\*There is/are also 0 child(ren) enrolled for whom immunizations are not required to be reported because their records are tracked by another site or they attend fewer than 5 days per year.

\*\*There is/are also 0 child(ren) 18 months of age or younger who are not required to be finished with their pre-school vaccines because of their age.